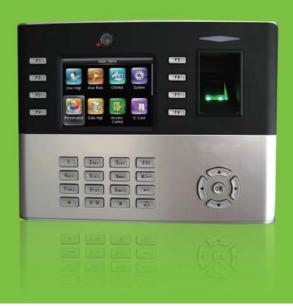

## iClock990

# Fingerprint Time Attendance & Access Control Terminal

iClock990 is a 3.5-inch TFT screen fingerprint Time Attendance & Access Control terminal. It has a very user-friendly interface with the new firmware and latest core board. Users caneasily manage data via RS232/485, TCP/IP and USB-host. Most importantly, the built-in 2000mAh backup battery can eliminate the trouble of power failure.

#### **Features**

- Intuitive and stunning UI designed with the most popular and internationalized factor.
- Interface operation adopts modularized hierarchical design. Simpler, better and more logical.
- Faster matching speed: less than 0.5 second.
- Easy to extend functions and customize customer's demand.
- Support user validity settings.

- Support data backup and retrieve
- Support advanced Workcode consisted of letters and numbers.
- Support chip encryption for firmware protection.
- Support more flexible menu configuration: double line text display.
- Support external printer for attendance records output (Optional)