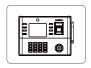

## iClock990

# Fingerprint Time Attendance & Access Control Terminal

iClock990 is a 3.5-inch TFT screen fingerprint Time Attendance & Access Control terminal. It has a very user-friendly interface with the new firmware and latest core board. Users caneasily manage data via RS232/485, TCP/IP and USB-host. Most importantly, the built-in 2000mAh backup battery can eliminate the trouble of power failure.

The iClock990 has access control interfaces for wiegand-in, wiegand-out, door lock, alarm and door bell.