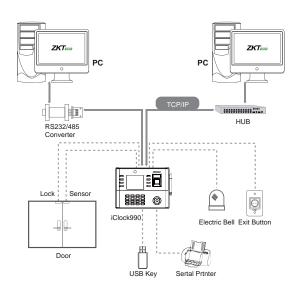

The iClock990 has access control interfaces for wiegand-in, wiegand-out, door lock, alarm and door bell.

### Configuration