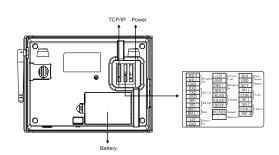

put                                                                            |
| ZKTime. Net 3.0, ZKTime Enterprise/Lite                                                   |
| DC 12V 3A                                                                                 |
| ≤0.5 Sec.                                                                                 |
| 0 °C- 45 °C                                                                               |
| 20%-80%                                                                                   |
| $158.99 \times 211.54 \times 44.78 \text{ mm}$ (Length × Width × Thickness)               |
|                                                                                           |

### Configuration



#### **Dimensions**



#### Interface



#### What's in the Box

















iClock990

Back Plate

Screws and Holders

Software CD

PowerAdapter

Lines for Access Control Interface

Mounting Paper