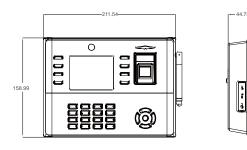

### Specifications

| 8000 (1:N)                                                                                |
|-------------------------------------------------------------------------------------------|
| 10,000 (Optional)                                                                         |
| 200,000                                                                                   |
| 3.5-inch TFT Screen                                                                       |
| TCP/IP, RS232/485, USB (host/client)                                                      |
| Web Server, SMS, Automatic Status Switch, Self-Service Query, Work Code                   |
| T9 input, 9 Digits User ID, DST, Schedule Bell, Photo ID, Anti-passback, Built-in Battery |
| 3rd Party Electric Lock, Door Sensor, Exit Button, Alarm and Door Bell                    |
| ID/Mifare/HID, GPRS, WiFi, ADMS, External Printer, Camera                                 |
| Input & Output                                                                            |
| ZKTime. Net 3.0, ZKTime Enterprise/Lite                                                   |
| DC 12V 3A                                                                                 |
| ≤0.5 Sec.                                                                                 |
| 0 °C- 45 °C                                                                               |
| 20%-80%                                                                                   |
| $158.99 \times 211.54 \times 44.78 \text{ mm}$ (Length × Width × Thickness)               |
|                                                                                           |

#### **Dimensions**