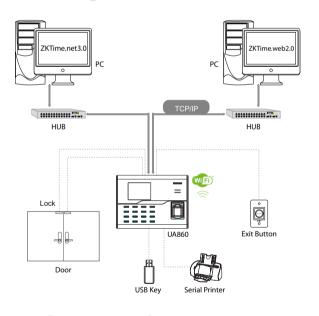

|
| Access Control Interface | 3rd Party Electric Lock, Exit Button                                                        |
| Software                 | ZKTime.Net 3.0                                                                              |
| Power Supply             | DC 12V/1.5A                                                                                 |
| Dimension                | 185*137*38.2mm (LxWxT)                                                                      |
| Operating Temp.          | 0 °C - 45 °C                                                                                |
| Operating Humidity       | 20% - 80%                                                                                   |

### Configuration



#### Interface



#### What's in the Box





Back Plate



UA860 Screws and Holders Power Adapter