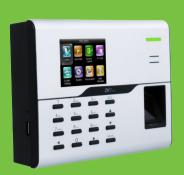

# Fingerprint Time & Attendance and Access Control Terminal

UA860 is a 2.8 inches color screen biometric terminal for Time & Attendance, and Access Control (primary) applications. It adopts BioID fingerprint collector for excellent recognition and internal WiFi for convenient communication. Users can manage data via TCP/IP, WiFi, and USB host port for data up/download to avoid the risk of accidental deletion. Besides, optional WDMS can achieve remote data management with our ZKTime. Net 3.0.

#### **Features**

- Wi-Fi: WiFi module is integrated. It is working on the 2.4G radio band, and meet the IEEE 802.11b/g/n standards.
- **USB:** Support USB host connection to achieve data backup and management while the device is standalone.
- WDMS: Optional for devices worldwide using. Solve the device's capacity limitation through networking via HTTP sever. Mondial devices can be connected and upload & backup data automatically. This is helpful for devices managing and monitoring.
- **BioID:** Using BioID Fingerprint Collector for excellent recognition rate. Dry, moist, or rough fingerprints can work well.

#### **Specifications**

| User Capacity            | 3000                                                                                        |
|--------------------------|---------------------------------------------------------------------------------------------|
| ' '                      |                                                                                             |
| Fingerprint Capacity     | 1000                                                                                        |
| ID Card Capacity         | 3000 optional                                                                               |
| Record Capacity          | 50,000                                                                                      |
| Display                  | 2.8' color screen                                                                           |
| Communication            | TCP/IP, WiFi, USB-host                                                                      |
| Standard Functions       | 9 Digit User ID, T9 Input, SMS, DST, Self-Service Query, Automatic Status Switch, Ring bell |
| Optional Functions       | ID/Mifare, WDMS, RS232 External Printer                                                     |
| Access Control Interface | 3rd Party Electric Lock, Exit Button                                                        |
| Software                 | ZKTime.Net 3.0                                                                              |
| Power Supply             | DC 12V/1.5A                                                                                 |
| Dimension                | 185*137*38.2mm (LxWxT)                                                                      |
| Operating Temp.          | 0 °C - 45 °C                                                                                |
| Operating Humidity       | 20% - 80%                                                                                   |