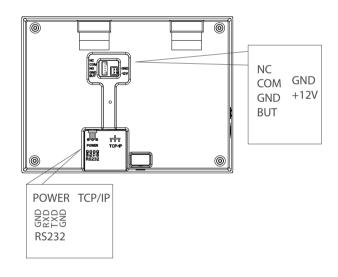

|
| Access Control Interface | 3rd Party Electric Lock, Exit Button                                                        |
| Software                 | ZKTime.Net 3.0                                                                              |
| Power Supply             | DC 12V/1.5A                                                                                 |
| Dimension                | 185*137*38.2mm (LxWxT)                                                                      |
| Operating Temp.          | 0 °C - 45 °C                                                                                |
| Operating Humidity       | 20% - 80%                                                                                   |

### Configuration



#### Interface



#### What's in the Box





Back Plate



UA860 Screws and Holders Power Adapter