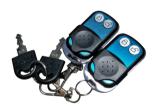

--|
| Material                     | SPCC steel                   |
| Control distance             | ≤20m                         |
| Arm rising time/falling time | ≤6s                          |
| Altitude after rising        | 390mm                        |
| Altitude after dropping      | 75mm                         |
| Operating temperature        | -10°C ~+55°C                 |
| Power supply                 | Alkaline dry battery (D x 4) |
| Rated Voltage                | DC6V                         |
| Quiescent current            | ≤1mA                         |
| Operating current            | ≤0.9A                        |
| Size                         | 390mm x 460mm x 75mm         |
| Weight                       | 8KG                          |

## **Accessory Products**



Remote control and keys



**Expansion screw** 

### **Application**



Public area parking management



Private parking management