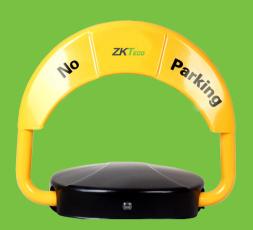

# Plock 1 Your Private Parking Manager

Plock 1 is ZKTeco first generation parking lock, combined with years of practical experience and industry accumulation of technology, it can achieve the private parking management. Compared to the traditional manual parking lock, Plock 1 provides smart, convenient and perfect user-experience. It can be widely used in residential, corporate buildings, industrial parks, hotels, airports and other parking management.

#### **Features**

Long distance remote control

Low battery automatically prompts

IP66 rated waterproof and dustproof

180°Anti-collision, built-in anti-collision alarm system

2-3T high pressure resistance

Low-noise environmental protection

# **Specifications**

| Model                        | Plock 1                      |
|------------------------------|------------------------------|
| Material                     | SPCC steel                   |
| Control distance             | ≤20m                         |
| Arm rising time/falling time | ≤6s                          |
| Altitude after rising        | 390mm                        |
| Altitude after dropping      | 75mm                         |
| Operating temperature        | -10°C ~+55°C                 |
| Power supply                 | Alkaline dry battery (D x 4) |
| Rated Voltage                | DC6V                         |
| Quiescent current            | ≤1mA                         |
| Operating current            | ≤0.9A                        |
| Size                         | 390mm x 460mm x 75mm         |
| Weight                       | 8KG                          |